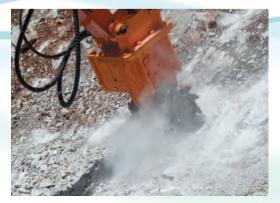

# • Hydraulic Drum Cutter TDC series

The drum cutters in the "TDC series" are particularly for working in the construction industry, cutting channels and tunnels, for renovation work or for road works, but also for smoothing and profiling rock and concrete walls, Application to fit 3-40tons Excavators & Backhoe Loaders,

#### Products overview

- ► High cutting force
- ▶ 5 models from 3 to 40 tons base carriers
- ► No required drain line
- ▶ Low maintenance
- ► Low vibration
- ► Low noise