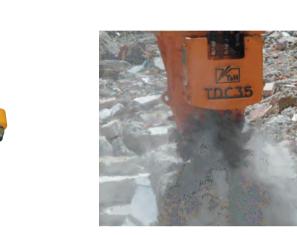

# • Hydraulic Drum Cutter TDC series

The drum cutters in the "TDC series" are particularly for working in the construction industry, cutting channels and tunnels, for renovation work or for road works, but also for smoothing and profiling rock and concrete walls, Application to fit 3-40tons Excavators & Backhoe Loaders,

### Specification

| Descriptions            |        | TDC 35  | TDC 135  | TDC 235   | TDC 335   | TDC 435   |
|-------------------------|--------|---------|----------|-----------|-----------|-----------|
| Operating weight        | kg     | 372     | 845      | 1,340     | 1,860     | 2,620     |
| Input power             | kW     | 25      | 30       | 52        | 60        | 120       |
| Max. Peak power         | kW     | 34      | 40       | 62        | 70        | 140       |
| Max. Operating pressure | bar    | 350     | 350      | 350       | 350       | 350       |
| Oil flow required       | ı /min | 30~50   | 60~90    | 80~140    | 140~210   | 260~400   |
| Cutting speed           | rpm    | 120~200 | 90~130   | 65~113    | 50~90     | 40~70     |
| Cutting head torque     | N.m    | 3,200   | 5,800    | 10,900    | 24,000    | 36,000    |
| Cutter diameter         | mm     | 360     | 460      | 590       | 620       | 730       |
| No. of pick             |        | 2X30    | 2X32     | 2X36      | 2X30      | 2X32      |
| Carrier weight          | tons   | 3.0~8.0 | 8.0~15.0 | 15.0~22.0 | 18.0~30.0 | 30.0~45.0 |