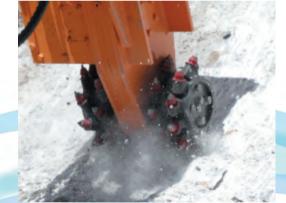

### Specification

| Descriptions            |        | TDC 35  | TDC 135  | TDC 235   | TDC 335   | TDC 435   |
|-------------------------|--------|---------|----------|-----------|-----------|-----------|
| Operating weight        | kg     | 372     | 845      | 1,340     | 1,860     | 2,620     |
| Input power             | kW     | 25      | 30       | 52        | 60        | 120       |
| Max. Peak power         | kW     | 34      | 40       | 62        | 70        | 140       |
| Max. Operating pressure | bar    | 350     | 350      | 350       | 350       | 350       |
| Oil flow required       | ı /min | 30~50   | 60~90    | 80~140    | 140~210   | 260~400   |
| Cutting speed           | rpm    | 120~200 | 90~130   | 65~113    | 50~90     | 40~70     |
| Cutting head torque     | N.m    | 3,200   | 5,800    | 10,900    | 24,000    | 36,000    |
| Cutter diameter         | mm     | 360     | 460      | 590       | 620       | 730       |
| No. of pick             |        | 2X30    | 2X32     | 2X36      | 2X30      | 2X32      |
| Carrier weight          | tons   | 3.0~8.0 | 8.0~15.0 | 15.0~22.0 | 18.0~30.0 | 30.0~45.0 |

#### Products overview

- ► High cutting force
- ▶ 5 models from 3 to 40 tons base carriers
- ► No required drain line
- ▶ Low maintenance
- ► Low vibration
- ► Low noise